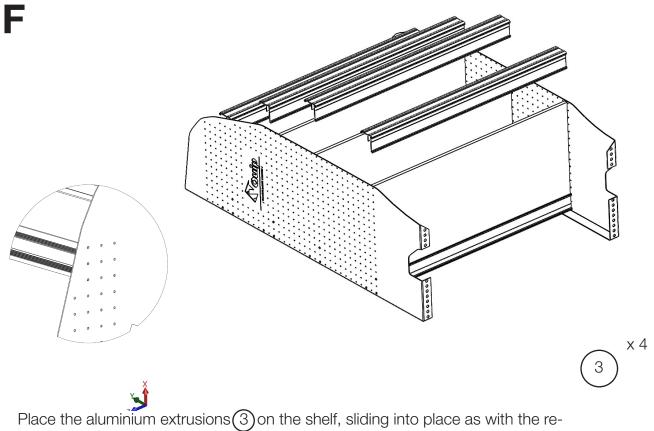

Slide shelf floor panels (4) & (5) into the corresponding extrusions as above.

Place the aluminium extrusions (3) on the shelf, sliding into place as with the reverse side. The extrusion guide holes will match up with the corresponding ones on shelf end panel (1)