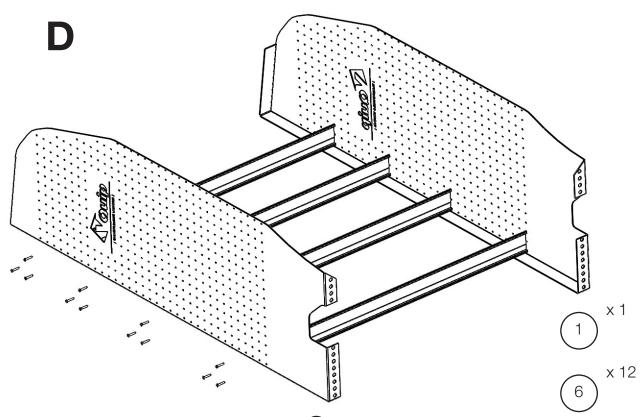

The remaining shelves can be fitted to suit your requirements.

Fasten the aluminium extrusions to the shelf end panel with supplied screws 6 ensuring they are no more than half way in at this stage.

Align the right hand shelf end panel 1 to the other end of the aluminium extrusions (lining up the corresponding holes as shown in step B). Fasten in the same manner as the left hand shelf end panel.

Slide shelf floor panels (4) & (5) into the corresponding extrusions as above.

Place the aluminium extrusions (3) on the shelf, sliding into place as with the reverse side. The extrusion guide holes will match up with the corresponding ones on shelf end panel (1)