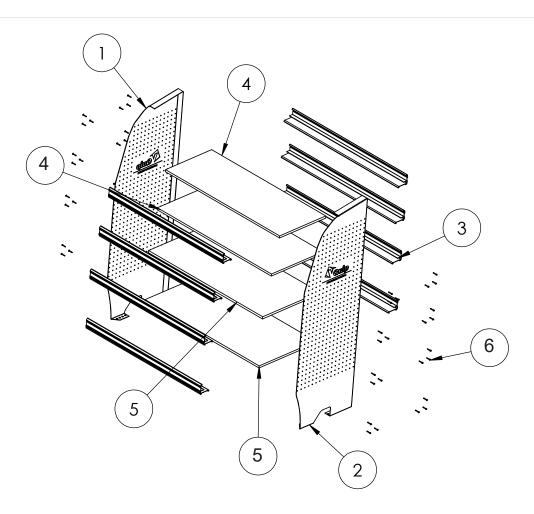

#### **COMPONENT OVERVIEW**

| ITEM NO. | PART NAME                          | QTY. |
|----------|------------------------------------|------|
| 1        | Shelf Unit - End Panel (Right)     | 1    |
| 2        | Shelf Unit - End Panel (Left)      | 1    |
| 3        | Aluminium Extrusion                | 8    |
| 4        | Narrow Shelf Floor                 | 2    |
| 5        | Deep Shelf Floor                   | 2    |
| 6        | 8GX1.1/2 PAN XR STS SELF TAP SCREW | 48   |

### 2.0 Assembly

Lay 4 x aluminium extrusions (3) and 1 x shelving end panel (2) on a flat surface as shown

Note: ensure aluminium extrusions are orientated the correct way

Align the bottom aluminium extrusion with the corresponding end panel holes first to allow clearance of the wheel arch (if applicable).

The remaining shelves can be fitted to suit your requirements.

Fasten the aluminium extrusions to the shelf end panel with supplied screws 6 ensuring they are no more than half way in at this stage.

Align the right hand shelf end panel 1 to the other end of the aluminium extrusions (lining up the corresponding holes as shown in step B). Fasten in the same manner as the left hand shelf end panel.

Slide shelf floor panels (4) & (5) into the corresponding extrusions as above.

Place the aluminium extrusions (3) on the shelf, sliding into place as with the reverse side. The extrusion guide holes will match up with the corresponding ones on shelf end panel (1)

Fasten the aluminium extrusions to the shelf end panels with supplied screws 6 again only half way.

Η

Stand the shelf unit upright. Once you are happy that the shelf unit is square and level, fasten the screws 6 into the unit fully.