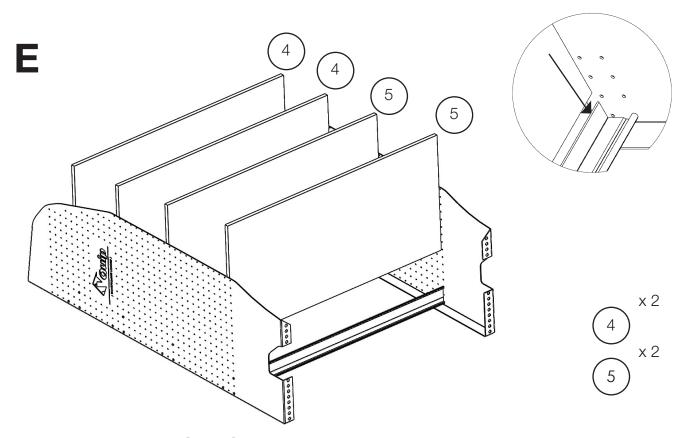

Slide shelf floor panels (4) & (5) into the corresponding extrusions as above.

Place the aluminium extrusions (3) on the shelf, sliding into place as with the reverse side. The extrusion guide holes will match up with the corresponding ones on shelf end panel (1)

Fasten the aluminium extrusions to the shelf end panels with supplied screws 6 again only half way.

Η

Stand the shelf unit upright. Once you are happy that the shelf unit is square and level, fasten the screws 6 into the unit fully.