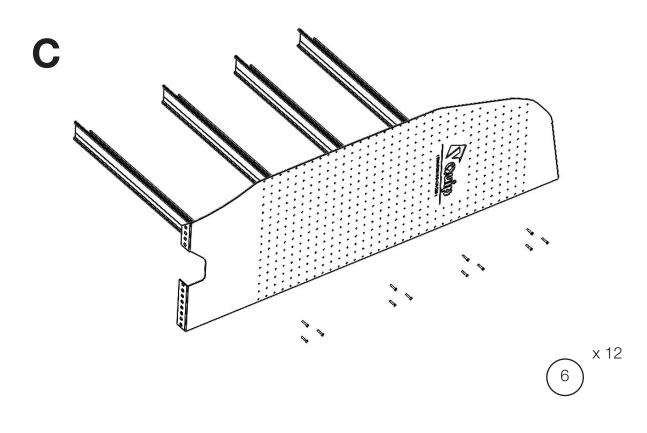

### 2.0 Assembly

Lay 4 x aluminium extrusions (3) and 1 x shelving end panel (2) on a flat surface as shown

Note: ensure aluminium extrusions are orientated the correct way

Align the bottom aluminium extrusion with the corresponding end panel holes first to allow clearance of the wheel arch (if applicable).