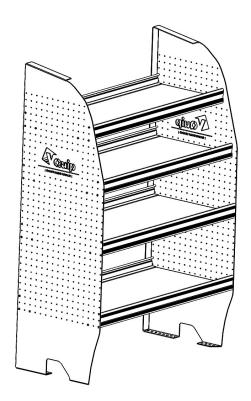

Fasten the aluminium extrusions to the shelf end panels with supplied screws 6 again only half way.

Η

Stand the shelf unit upright. Once you are happy that the shelf unit is square and level, fasten the screws 6 into the unit fully.