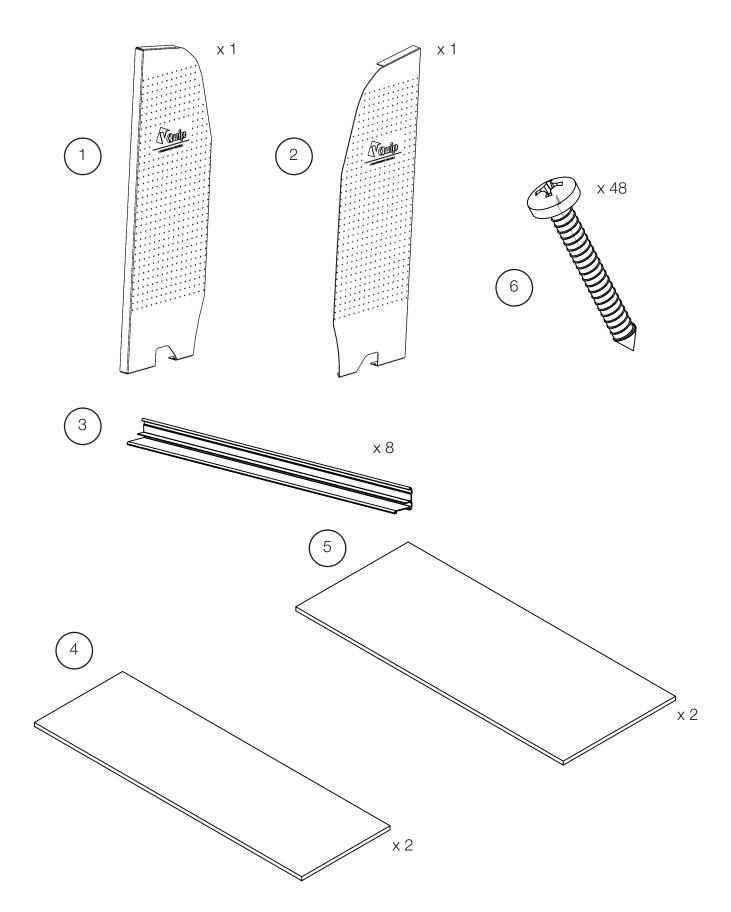

#### **COMPONENT OVERVIEW**

| ITEM NO. | PART NAME                          | QTY. |
|----------|------------------------------------|------|
| 1        | Shelf Unit - End Panel (Right)     | 1    |
| 2        | Shelf Unit - End Panel (Left)      | 1    |
| 3        | Aluminium Extrusion                | 8    |
| 4        | Narrow Shelf Floor                 | 2    |
| 5        | Deep Shelf Floor                   | 2    |
| 6        | 8GX1.1/2 PAN XR STS SELF TAP SCREW | 48   |