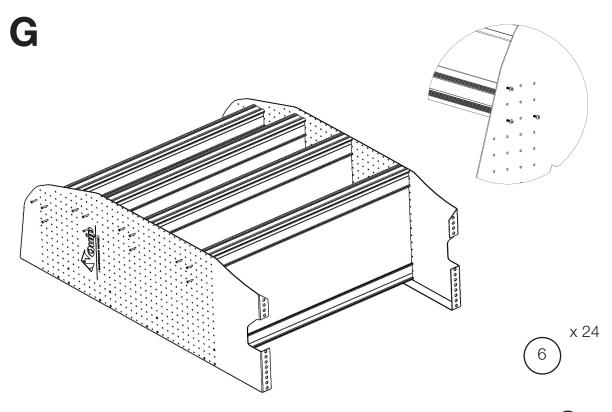

The remaining shelves can be fitted to suit your requirements.

Fasten the aluminium extrusions to the shelf end panel with supplied screws 6 ensuring they are no more than half way in at this stage.

Align the right hand shelf end panel 1 to the other end of the aluminium extrusions (lining up the corresponding holes as shown in step B). Fasten in the same manner as the left hand shelf end panel.

Fasten the aluminium extrusions to the shelf end panels with supplied screws 6 again only half way.

Η

Stand the shelf unit upright. Once you are happy that the shelf unit is square and level, fasten the screws 6 into the unit fully.