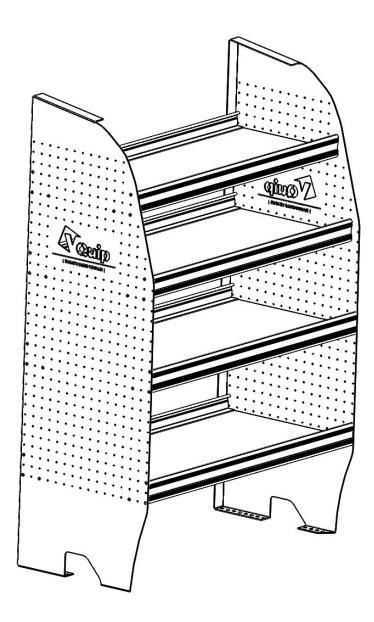

#### **COMPONENT OVERVIEW**

| ITEM NO. | PART NAME                          | QTY. |
|----------|------------------------------------|------|
| 1        | Shelf Unit - End Panel (Right)     | 1    |
| 2        | Shelf Unit - End Panel (Left)      | 1    |
| 3        | Aluminium Extrusion                | 8    |
| 4        | Narrow Shelf Floor                 | 2    |
| 5        | Deep Shelf Floor                   | 2    |
| 6        | 8GX1.1/2 PAN XR STS SELF TAP SCREW | 48   |