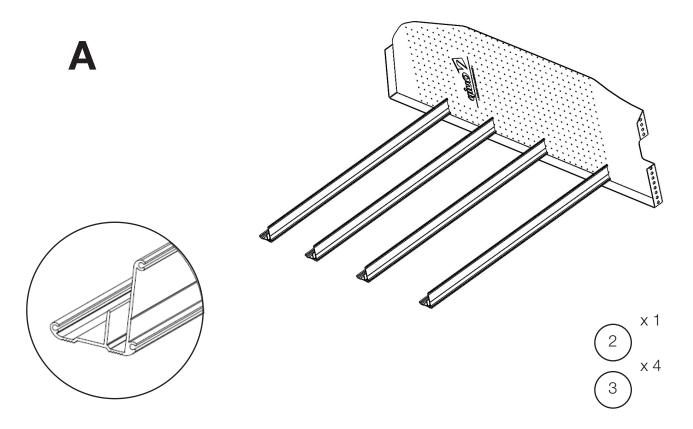

### 2.0 Assembly

Lay 4 x aluminium extrusions (3) and 1 x shelving end panel (2) on a flat surface as shown

Note: ensure aluminium extrusions are orientated the correct way

Align the bottom aluminium extrusion with the corresponding end panel holes first to allow clearance of the wheel arch (if applicable).

The remaining shelves can be fitted to suit your requirements.

Fasten the aluminium extrusions to the shelf end panel with supplied screws 6 ensuring they are no more than half way in at this stage.

Align the right hand shelf end panel 1 to the other end of the aluminium extrusions (lining up the corresponding holes as shown in step B). Fasten in the same manner as the left hand shelf end panel.